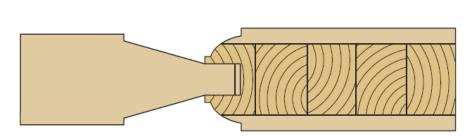

Computer controlled precision machining on all

NOTE: 1/4" thick veneer, core is the same type of material. Stave core allows better color selection and is less likely to bow.